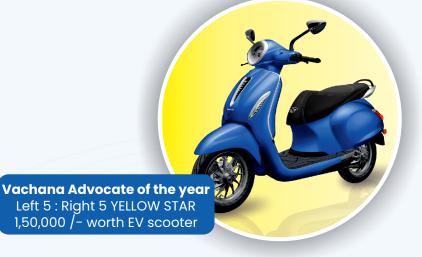

# Vachana 1 Year Achievement Rewards

Vachana Pioneer of the year
Left 5: Right 5 BLUE STAR
60,000 /-worth Foreign Trip