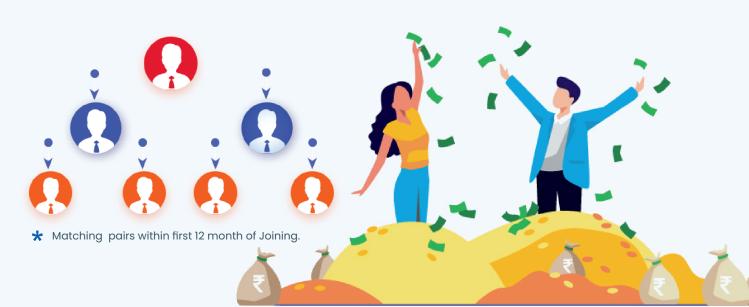

## FIRST 6 MONTHS PAIR MATCHING INCENTIVE

**BLUE STAR** : 10:10 Pair get 100 VCH Tokens

YELLOW STAR: 50: 50 Pair get 25,000/- INR worth Tour Package

GREEN STAR : 100: 100 Pair get 500 VCH Tokens x 12 months

### **CONDITION:**

- Matching pairs Incentive achieve within first 6 month of Joining.
- 5 % service charges applicable for exchange VCH Token
  - \* CMP 1 VCH = 100 Loyalty Points