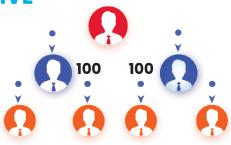

## FIRST 6 MONTHS PAIR MATCHING INCENTIVE

**BLUE STAR** : 10:10 Pair get 100 VCH Tokens

YELLOW STAR: 50: 50 Pair get 25,000/- INR worth Tour Package

GREEN STAR : 100: 100 Pair get 500 VCH Tokens x 12 months

(Including 500VCH Principle)

### **CONDITION:**

- Matching pairs Incentive achieve within first 6 month of Joining.
- 5 % service charges applicable for exchange VCH Token
  - \* CMP 1 VCH = 100 Loyalty Points